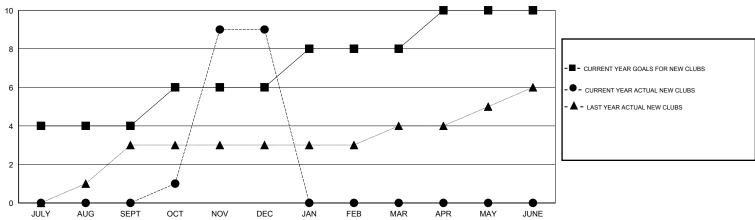

## **LOCATION REP OF BANGLADESH**

 $\mathsf{GMT}\;\mathsf{CA}\;6$ 

| Clubs                 |                  |           |                  |                  | Members               |                    |                                     |                    |                  |  |
|-----------------------|------------------|-----------|------------------|------------------|-----------------------|--------------------|-------------------------------------|--------------------|------------------|--|
| RESULTS FOR 2015-2016 |                  |           |                  |                  | RESULTS FOR 2015-2016 |                    |                                     |                    |                  |  |
| QUARTER               | NEW CLUB<br>GOAL | NEW CLUBS | DROPPED<br>CLUBS | NET<br>GAIN/LOSS | QUARTER               | NEW MEMBER<br>GOAL | CHARTER AND<br>NEW MEMBERS<br>ADDED | DROPPED<br>MEMBERS | NET<br>GAIN/LOSS |  |
| JULY/AUG/SEPT         | 4                | 0         | 1                | -1               | JULY/AUG/SEPT         | 110                | 47                                  | 80                 | -33              |  |
| OCT/NOV/DEC           | 2                | 9         | 0                | 9                | OCT/NOV/DEC           | 45                 | 209                                 | 55                 | 154              |  |
| JAN/FEB/MAR           | 2                | 0         | 0                | 0                | JAN/FEB/MAR           | 45                 | 0                                   | 0                  | 0                |  |
| APR/MAY/JUNE          | 2                | 0         | 0                | 0                | APR/MAY/JUNE          | 40                 | 0                                   | 0                  | 0                |  |

### GOALS AND ACTUAL NEW CLUBS CUMULATIVE

| DROPPED CLUBS: 1                |                | 30 CLUBS OF 100 ADDED 1 OR MORE<br>NEW MEMBERS | GENDER DISTRIBUTION  MALE 1,665 (79.32%) |              |            |
|---------------------------------|----------------|------------------------------------------------|------------------------------------------|--------------|------------|
| DROPPED MEMBERS                 |                |                                                | FEMALE                                   | 434 (20.68%) |            |
| DECEASED  CLUB CANCELLED  OTHER | 2<br>26<br>107 | CLICK HERE FOR HEALTH ASSESSMENT DATA          | FAMILY UNIT MEMBERS HEAD OF HOUSEHOLD    |              | 804<br>246 |
| TOTAL                           | 135            |                                                | NON-HEAD OF HOUSEHOL                     | D            | 558        |