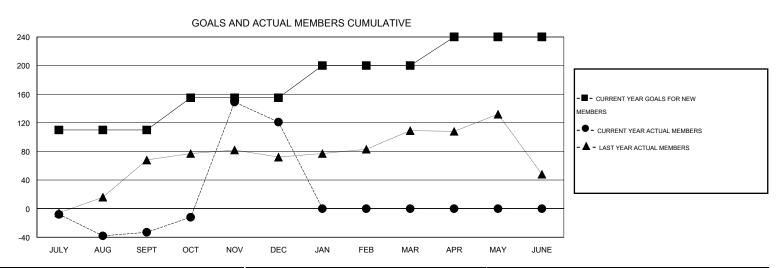

## **LOCATION REP OF BANGLADESH**

 $\mathsf{GMT}\;\mathsf{CA}\;6$ 

| Clubs                 |                  |           |                  |                  | Members               |                    |                                     |                    |                  |  |
|-----------------------|------------------|-----------|------------------|------------------|-----------------------|--------------------|-------------------------------------|--------------------|------------------|--|
| RESULTS FOR 2015-2016 |                  |           |                  |                  | RESULTS FOR 2015-2016 |                    |                                     |                    |                  |  |
| QUARTER               | NEW CLUB<br>GOAL | NEW CLUBS | DROPPED<br>CLUBS | NET<br>GAIN/LOSS | QUARTER               | NEW MEMBER<br>GOAL | CHARTER AND<br>NEW MEMBERS<br>ADDED | DROPPED<br>MEMBERS | NET<br>GAIN/LOSS |  |
| JULY/AUG/SEPT         | 4                | 0         | 1                | -1               | JULY/AUG/SEPT         | 110                | 47                                  | 80                 | -33              |  |
| OCT/NOV/DEC           | 2                | 9         | 0                | 9                | OCT/NOV/DEC           | 45                 | 209                                 | 55                 | 154              |  |
| JAN/FEB/MAR           | 2                | 0         | 0                | 0                | JAN/FEB/MAR           | 45                 | 0                                   | 0                  | 0                |  |
| APR/MAY/JUNE          | 2                | 0         | 0                | 0                | APR/MAY/JUNE          | 40                 | 0                                   | 0                  | 0                |  |

### GOALS AND ACTUAL NEW CLUBS CUMULATIVE

| DROPPED CLUBS: 1                |                | 30 CLUBS OF 100 ADDED 1 OR MORE<br>NEW MEMBERS | GENDER DISTRIBUTION  MALE 1,665 (79.32%) |              |            |
|---------------------------------|----------------|------------------------------------------------|------------------------------------------|--------------|------------|
| DROPPED MEMBERS                 |                |                                                | FEMALE                                   | 434 (20.68%) |            |
| DECEASED  CLUB CANCELLED  OTHER | 2<br>26<br>107 | CLICK HERE FOR HEALTH ASSESSMENT DATA          | FAMILY UNIT MEMBERS HEAD OF HOUSEHOLD    |              | 804<br>246 |
| TOTAL                           | 135            |                                                | NON-HEAD OF HOUSEHOL                     | D            | 558        |